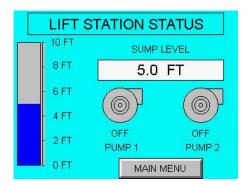

#### DIGITAL PUMPMASTER

The Digital Pumpmaster is a sewage lift station controller which senses level in the sump and controls one or more pumps. The Digital Pumpmaster consists of a OCS Operator Control Display and a Programmable Logic Controller with digital and analog I/O, and a Level Transducer. The OCS provides 24 digital I/O, 4 analog inputs, and 2 analog outputs. The Pumpmaster OCS Operator Control Display has a 4.3 inch color display with 65K colors. The Operator selects pre-programmed screens and inputs level start and stop setpoints, time delays, alternation features, and alarm conditions. The OCS Display panel has a 480 X 272 pixel color touch screen. One of the menu screens is the LIFT STATION STATUS. The status screen displays level in feet, plus a bar graph, and pump status. Other menu screens allow the operator to select level setpoints or time delays.

Lift Station Status

**Pump Settings** 

#### DP2A PUMPMASTER Main Menu Screens

LIFT STATION STATUS, LEVEL AND PUMP STATUS

PUMP SETPOINTS

LEAD PUMP START AND STOP LEVEL SETPOINTS (1/10 foot)

LAG PUMP START AND STOP LEVEL SETPOINTS (1/10 foot)

LEAD PUMP START AND STOP TIME DELAY SETTING (0-90 seconds)