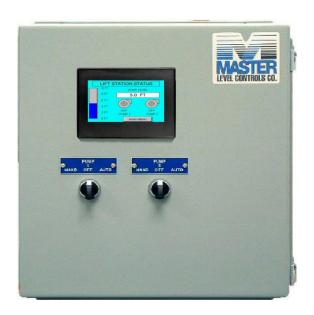

#### DIGITAL PUMPMASTER

The Digital Pumpmaster is a sewage lift station controller which senses level in the sump and controls one or more pumps. The Digital Pumpmaster consists of a OCS Operator Control Display and a Programmable Logic Controller with digital and analog I/O, and a Level Transducer. The OCS provides 24 digital I/O, 4 analog inputs, and 2 analog outputs. The Pumpmaster OCS Operator Control Display has a 4.3 inch color display with 65K colors. The Operator selects pre-programmed screens and inputs level start and stop setpoints, time delays, alternation features, and alarm conditions. The OCS Display panel has a 480 X 272 pixel color touch screen. One of the menu screens is the LIFT STATION STATUS. The status screen displays level in feet, plus a bar graph, and pump status. Other menu screens allow the operator to select level setpoints or time delays.

TRANSDUCER INPUT (Zero and Span)

The Programmable Logic Controller has 4 analog inputs, 2 analog outputs, 12 digital inputs and 12 outputs. The analog 4-20ma input is from a Submersible Level Transducer with a range of 0 - 12 or 0 - 24 feet. Pump hand-off-auto control switches are provided for each pump. Pump output relays are provided and are rated 10 amp @ 120/230v.