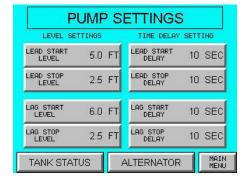

Lift Station Status

**Pump Settings** 

#### DP2A PUMPMASTER Main Menu Screens

LIFT STATION STATUS, LEVEL AND PUMP STATUS

PUMP SETPOINTS

LEAD PUMP START AND STOP LEVEL SETPOINTS (1/10 foot)

LAG PUMP START AND STOP LEVEL SETPOINTS (1/10 foot)

LEAD PUMP START AND STOP TIME DELAY SETTING (0-90 seconds)

LAG PUMP START AND STOP TIME DELAY SETTING (0-90 seconds)

PUMP ALTERNATOR SETUP

AUTOMATIC ALTERNATION

SET FIXED PUMPING ORDER, PUMP 1 - PUMP 2

SET FIXED PUMPING ORDER, PUMP 2 - PUMP 1

PUMP FAIL DELAY (Fail off, 5-90 seconds)

ALARM SETTINGS

HIGH ALARM SETPOINTS (1/10 foot)

HIGH ALARM TIME DELAY SETTINGS (0-90 seconds)

ALARM HISTORY LIST (Time, date, type of fault, High Level, Pump 1 Fail, Pump 2 Fail)

PUMP HISTORY (Run Time and Pump Start Counter for each pump)